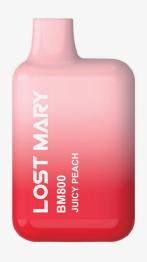

## **Juicy Peach**

Pack of 10

**Unit Box** Barcode: 6941976290214

Barcode: 6941976290313

10x40

Barcode: TBC

> BLUE RAZZ ICE is deliciously balanced blue raspberry taste with a cool finish pleasingly zingy vape with a chilled-out

JUICY PEACH is a sweet peach treat that's hard to beat! This sweet taste of the exotic fruit and olend is best suited to those who love a balanced vape.