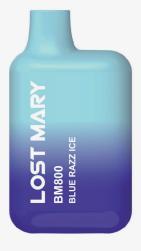

## Blue Razz Ice

**Unit Box** Barcode: 6941976290177

Pack of 10 Barcode: 6941976290276

10x40 Barcode: TBC

> BLUE RAZZ ICE is deliciously balanced blue raspberry taste with a cool finish pleasingly zingy vape with a chilled-out

JUICY PEACH is a sweet peach treat that's hard to beat! This sweet taste of the exotic fruit and olend is best suited to those who love a balanced vape.